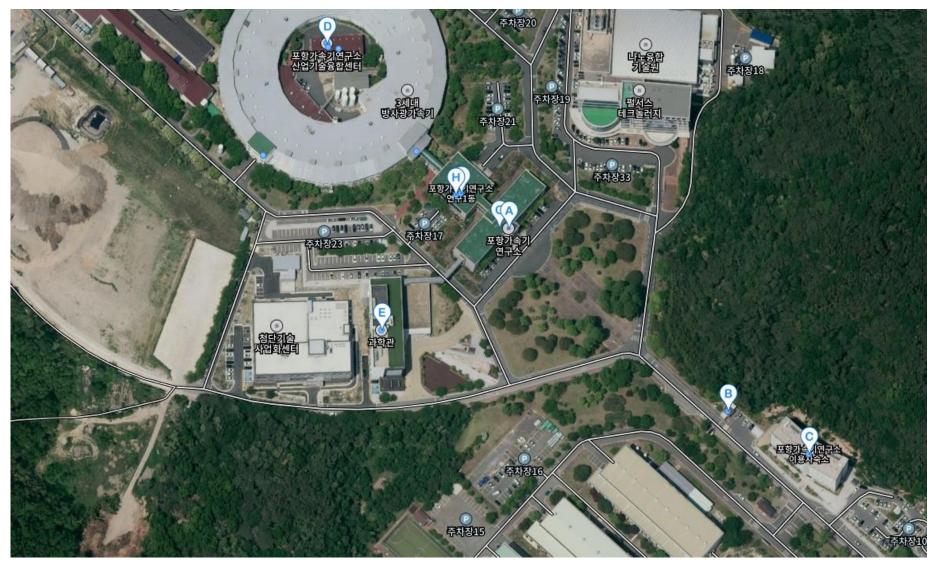

A: PAL Main Building, B: PAL Main Gate, C: PAL Guest House, E: ISBA23 School Site (Science Hall)

Guest Room Check-in Site: C (PAL Guest House), But you have to pick up your key from B (PAL main gate) after 6 PM.

Guest Room Check-in Site: C (PAL Guest House), But you have to pick up your key from B (PAL main gate) after 6 PM.

School Registration Site: E (Science Hall, 1st Floor, next to coffee shop)
Registration will be started from 5 PM ~ 7 PM on August 2nd, from 8 AM on August 3rd.