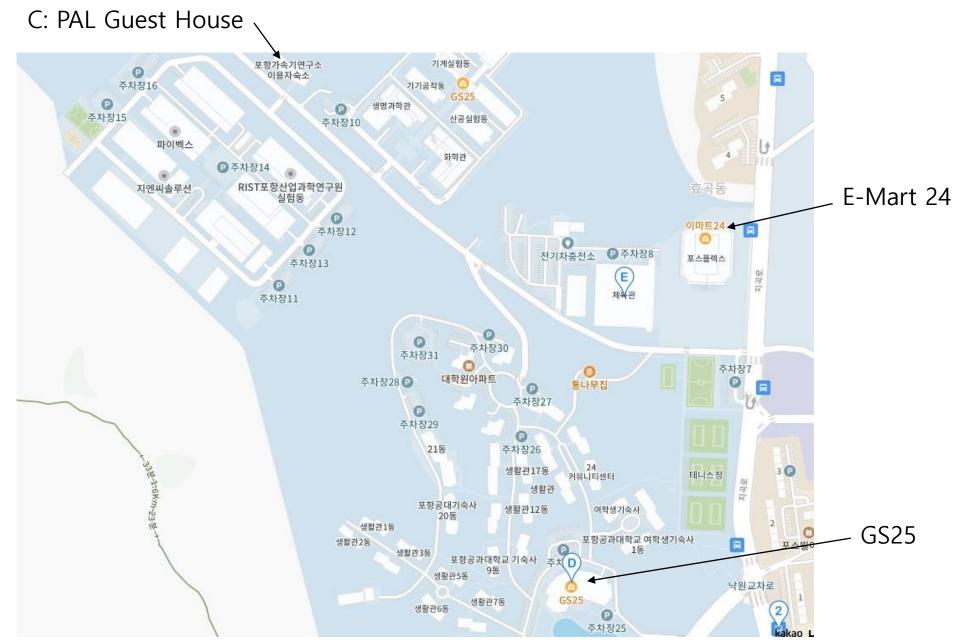

C: PAL Guest House, D: CVS Store GS25, Restaurant, Burger King, E: CVS Store E-Mart24

You can buy some needed things and foods from CVS stores (GS25 and E-Mart24). Next to GS25, there are a restaurant and a Burger King.

C: PAL Guest House

C: PAL Guest House, D: CVS Store GS25, Restaurant, Burger King, E: CVS Store E-Mart24

You can buy some needed things and foods from CVS stores (GS25 and E-Mart24). Next to GS25, there are a restaurant and a Burger King.