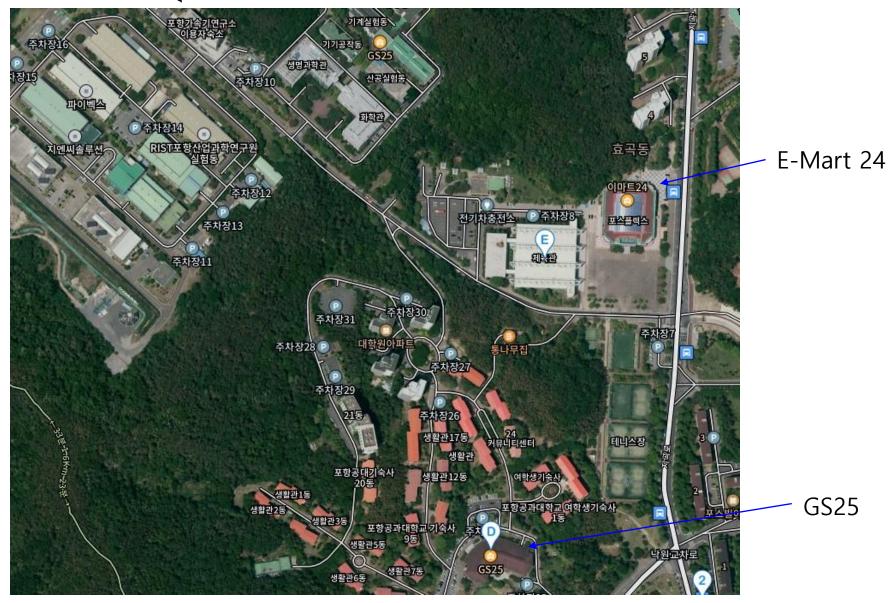

C: PAL Guest House, D: CVS Store GS25, Restaurant, Burger King, E: CVS Store E-Mart24

You can buy some needed things and foods from CVS stores (GS25 and E-Mart24). Next to GS25, there are a restaurant and a Burger King.

C: PAL Guest House

C: PAL Guest House, D: CVS Store GS25, Restaurant, Burger King, E: CVS Store E-Mart24

You can buy some needed things and foods from CVS stores (GS25 and E-Mart24). Next to GS25, there are a restaurant and a Burger King.