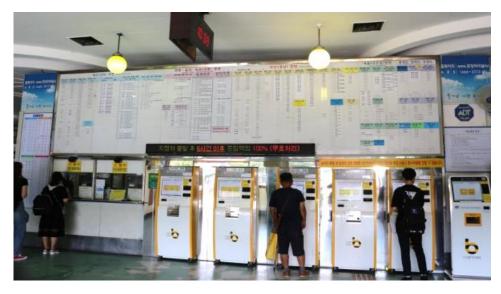

#### (ii) Using automatic ticket vending machine

There are automatic ticket vending machines at Pohang Intercity Terminal as the picture is shown below.