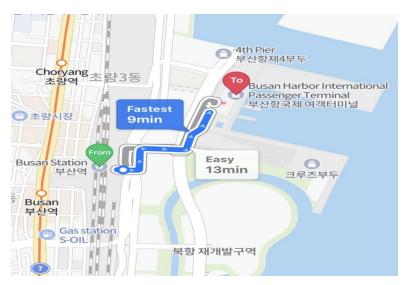

#### (b) After Arrival at Busan Station

Since it takes only about 10 minutes from Busan Station to Busan International Passenger Terminal, we recommend you to walk from station to terminal. Please refer to the following figure for directions on how to walk from Busan International Passenger Terminal to Busan Station.