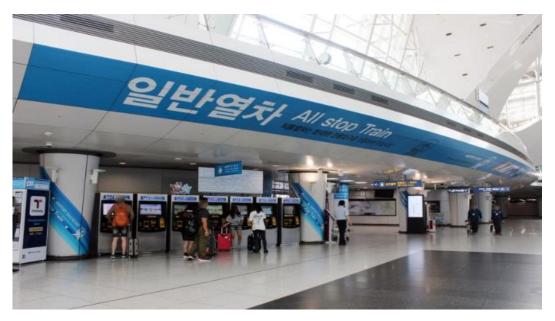

# (1) All-stop train

It costs about 4,500 KRW, and it takes 70 minutes to Seoul Station. The way to take the All-stop train is marked in <u>blue</u> inside Seoul Station as shown in the picture below.