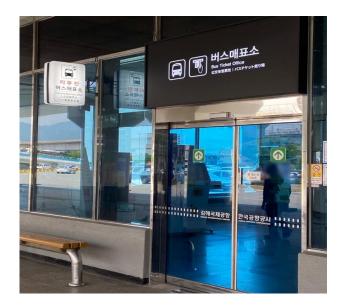

## (b) Purchasing tickets via Bus Ticketing Kiosk

You can also buy bus tickets using the automatic ticket vending machines named Bus Ticketing Kiosk, which are located inside the Bus Ticket Office. The Bus Ticket Office is located 50m to the right after exiting the airport through Gate 4 on the 1st floor. Please refer to the picture below for the Bus Ticket Office and the Bus Ticketing Kiosk.