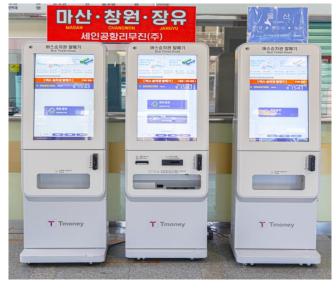

## (b) Purchasing tickets via Bus Ticketing Kiosk

You can also buy bus tickets using the automatic ticket vending machines named Bus Ticketing Kiosk, which are located inside the Bus Ticket Office. The Bus Ticket Office is located 50m to the right after exiting the airport through Gate 4 on the 1st floor. Please refer to the picture below for the Bus Ticket Office and the Bus Ticketing Kiosk.